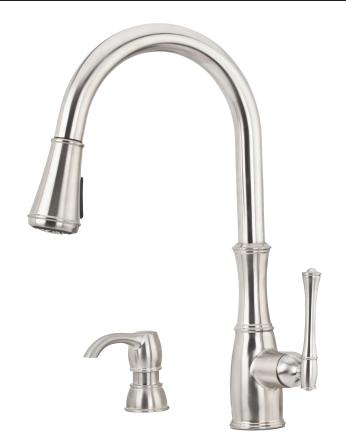

# Wheaton Pull-down GT52

## FEATURES

- 3 finish options including: Polished Chrome, Stainless Steel and Tuscan Bronze
- Optional deck plate included
- Coordinating soap pump included
- Homeowner's care and maintenance guide
- Lifetime warranty
- ADA compliant